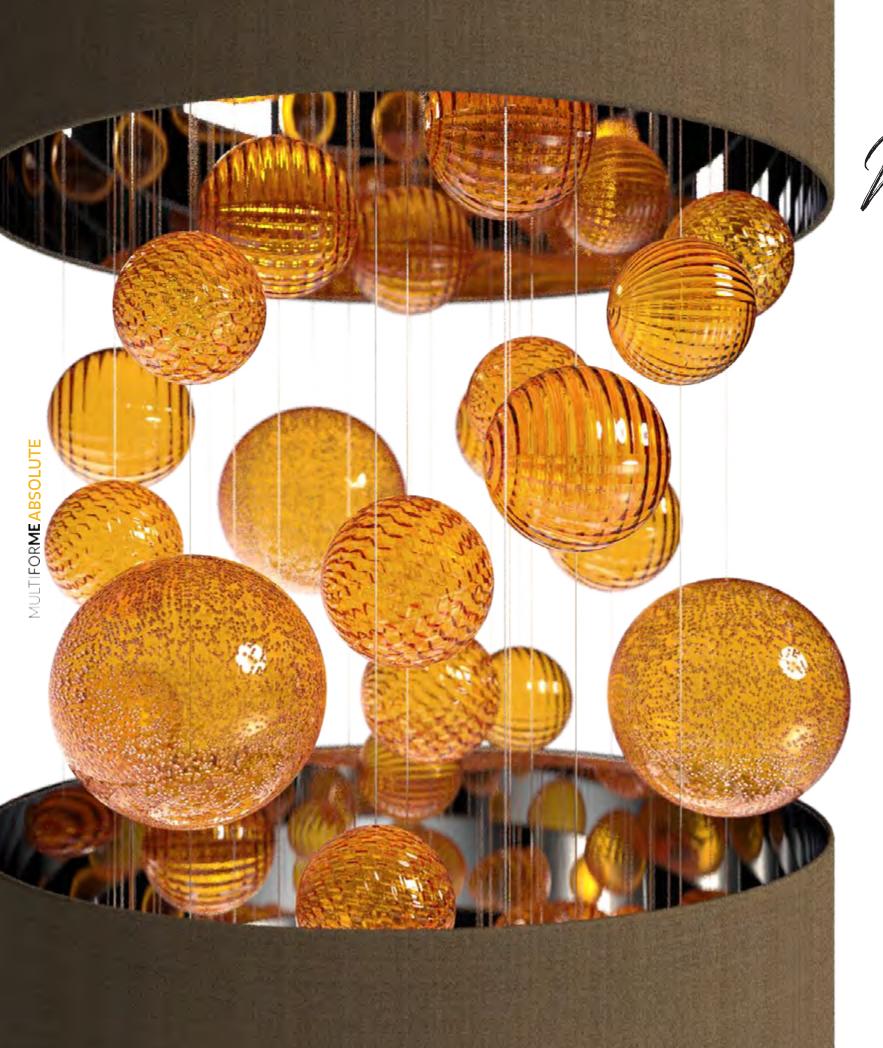

### **DESIGN SPECIFICATIONS**

GLASS FINISH

Amber "Liscio"

Amber "Pulegoso"

Amber "Rigadin"

Amber "Rigamenà"

Amber "Balloton"

METAL FINISH