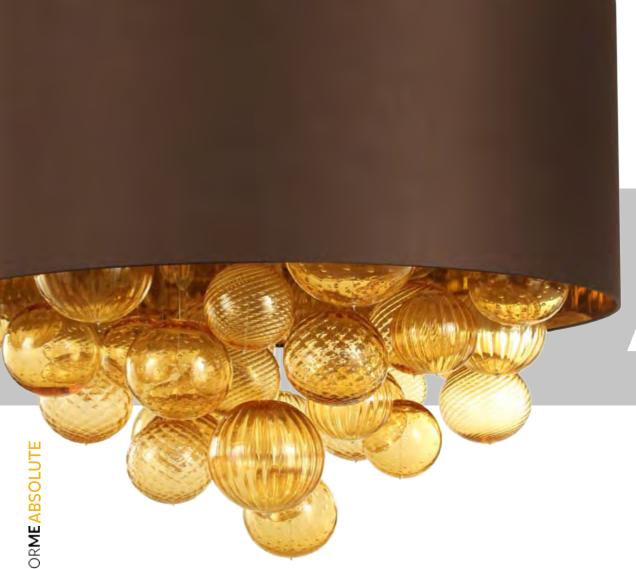

### **DESIGN SPECIFICATIONS**

GLASS FINISH

Amber "Liscio"

Amber "Pulegoso"

Amber "Rigadin"

Amber "Rigamenà"

Amber "Balloton"

METAL FINISH