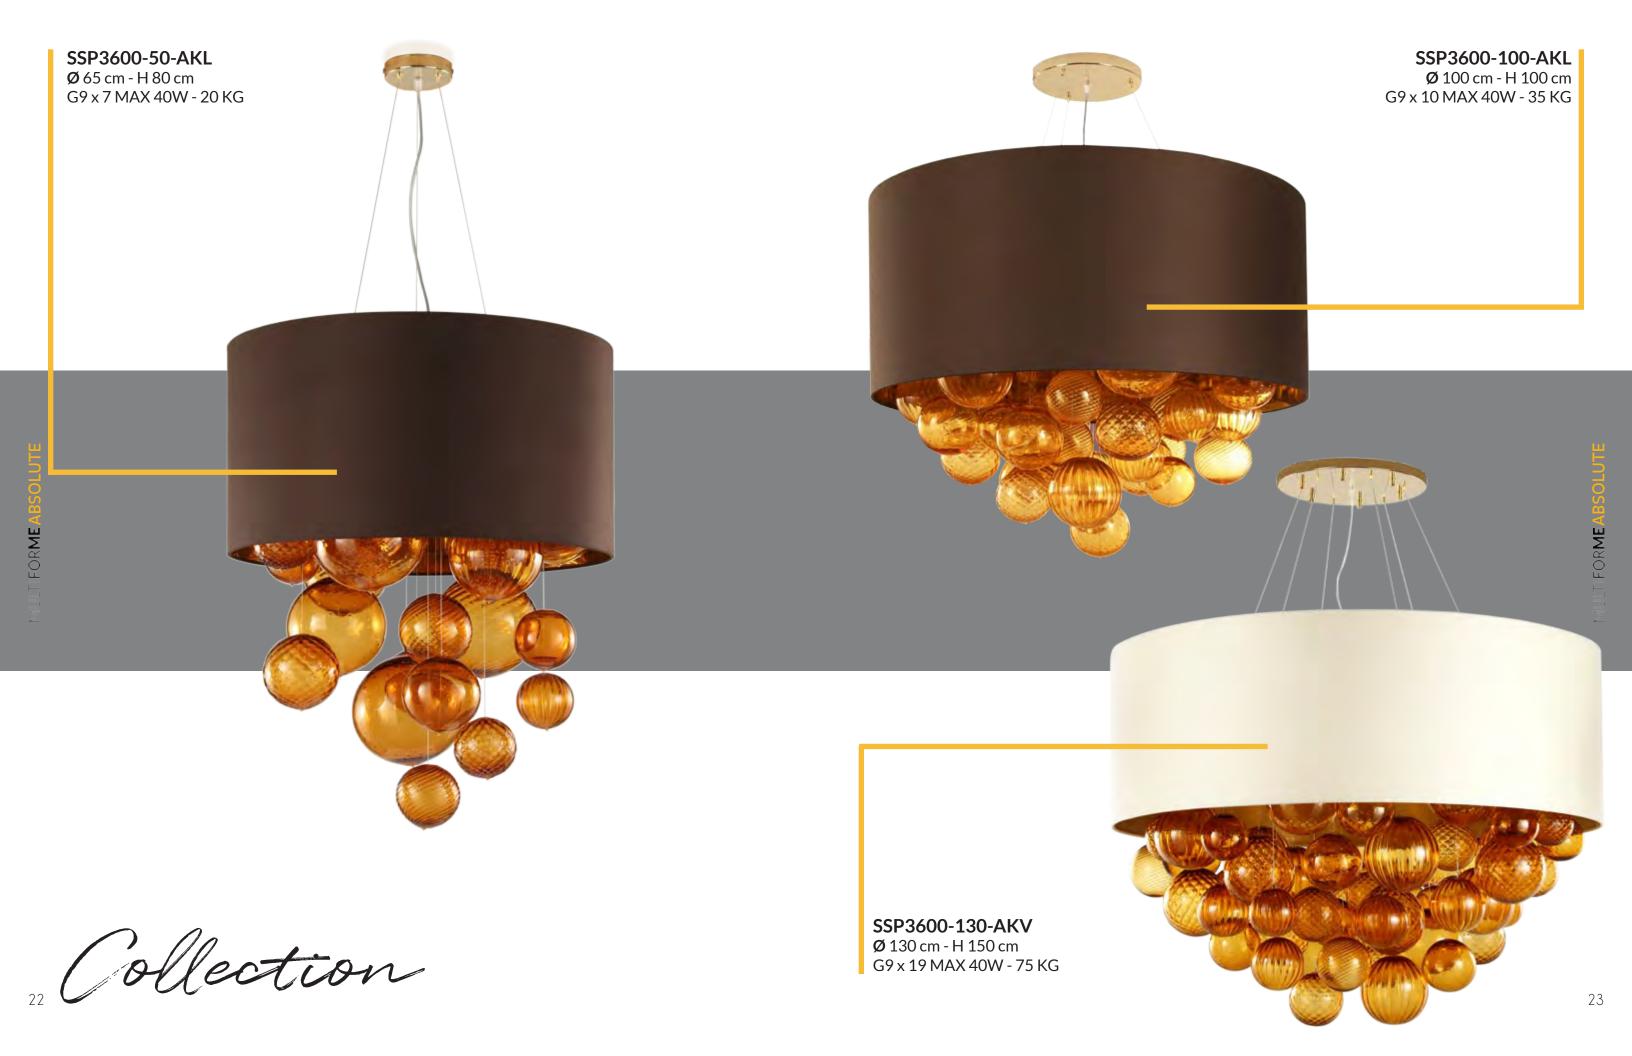

### **DESIGN SPECIFICATIONS**

GLASS FINISH

Amber "Liscio"

Amber "Pulegoso"

Amber "Rigadin"

Amber "Rigamenà"

Amber "Balloton"

METAL FINISH

Nickel

SS3600-160X50 Prototype 001 10 x MAX 25W - G9