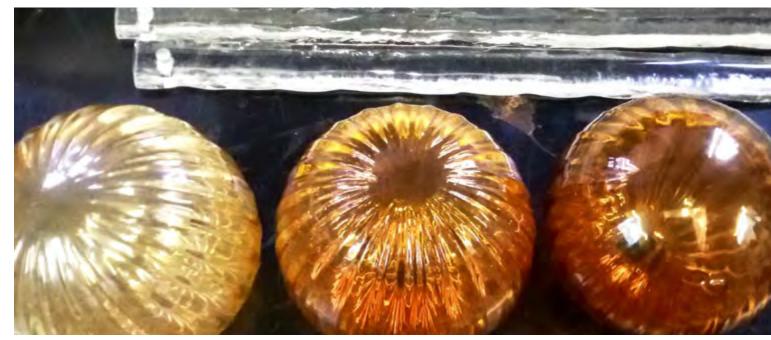

### **DESIGN SPECIFICATIONS**

GLASS FINISH

Amber "Liscio"

Amber "Pulegoso"

Amber "Rigadin"

Amber "Rigamenà"

Amber "Balloton"

METAL FINISH