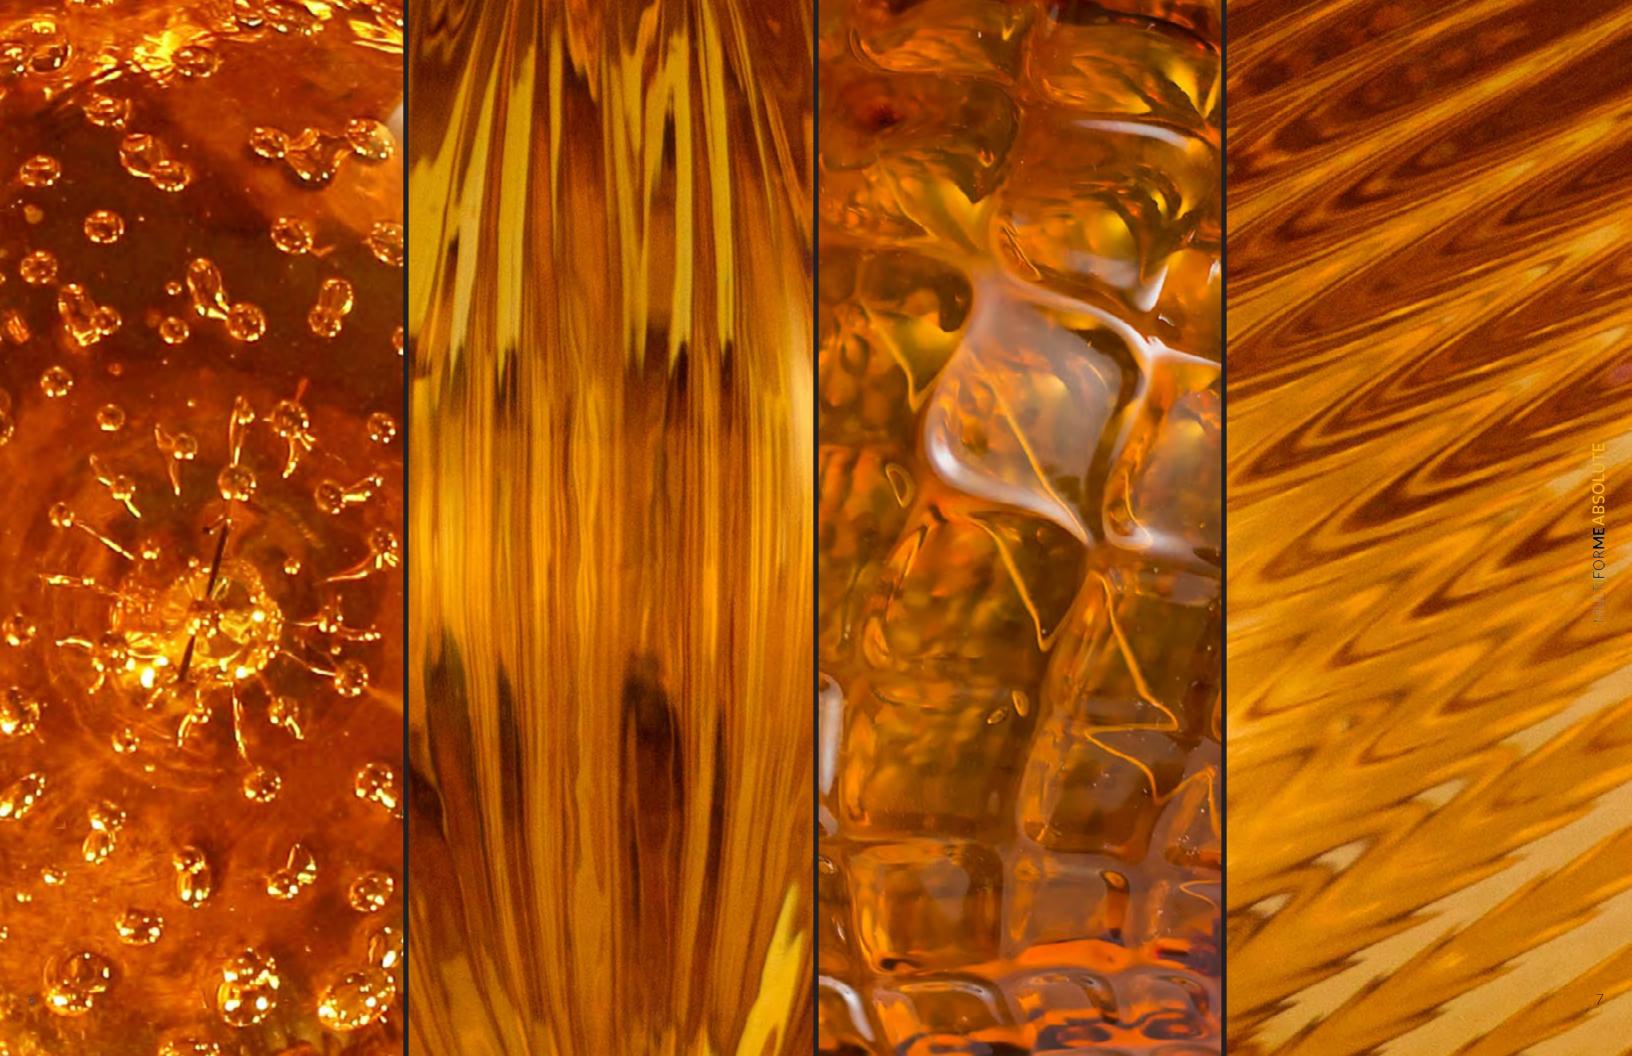

### **DESIGN SPECIFICATIONS**

GLASS FINISH

Amber "Liscio"

Amber "Pulegoso"

Amber "Rigadin"

Amber "Rigamenà"

Amber "Balloton"

METAL FINISH