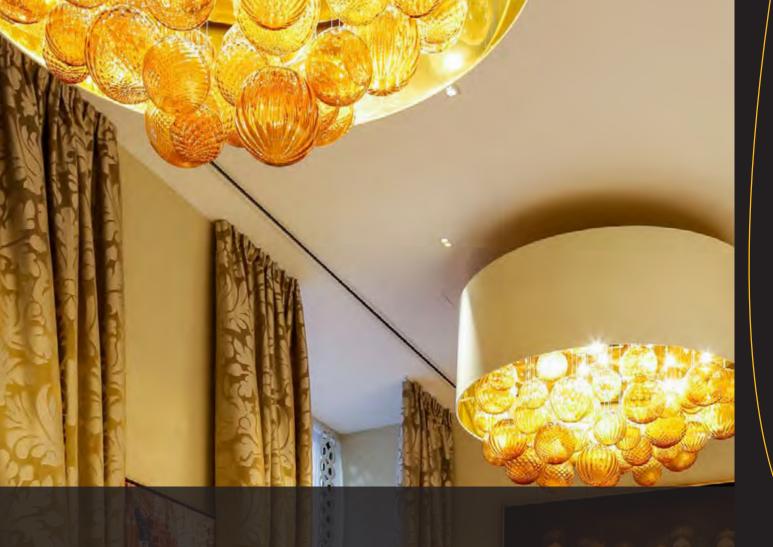

### **DESIGN SPECIFICATIONS**

GLASS FINISH

Amber "Liscio"

Amber "Pulegoso"

Amber "Rigadin"

Amber "Rigamenà"

Amber "Balloton"

METAL FINISH

Nickel

SS3600-160X50 Prototype 001 10 x MAX 25W - G9